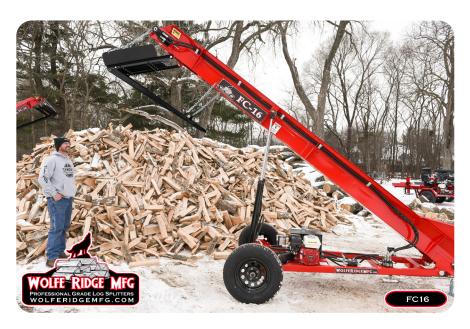

## Firewood Conveyor FC16 - FC24 - FC32 - FC40

- Top pull hydraulic drive.
- $\bullet$   $\;$  Single steel 81X chain with paddles for durability.
- Self contained Honda GX200 power pack uses only a gallon of gas in 10 hours of run time.
- Lengths 16' 24' 32' 40'.
- Professional grade to last a lifetime!
- Tires turn 90 degrees to swing machine without moving whole setup!
- Includes upper chip separator grate and chute.
- Competitively priced and made in the USA like all of our equipment!

| FC16 16' Firewood conveyor - 8 ft loading height  | \$8,495  |
|---------------------------------------------------|----------|
| FC24 24' Firewood conveyor - 12 ft loading height | \$9,995  |
| FC32 32' Firewood conveyor - 15 ft loading height | \$11,995 |
| FC40 40' Firewood conveyor - 18 ft loading height | \$13,995 |
| Order Online: WolfeRidgeMFG.com/Firewood-Conveyor |          |